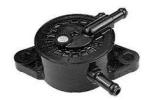

#### RESTRICTOR PLATES

ARCDJ1375 .375" Red Plate \$10.00 ARCDJ1425 .425" Green Plate \$10.00 ARCDJ1500 .500" Purple Plate \$10.00 ARCDJ1550 .550" Blue Plate \$10.00

WMS-FPM Mikuni Fuel Pump \$12.50

(Fits: 196cc, 212cc)