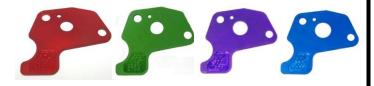

#### RESTRICTOR PLATES

ARCDJ1375 .375" Red Plate \$10.00 ARCDJ1425 .425" Green Plate \$10.00 ARCDJ1500 .500" Purple Plate \$10.00 ARCDJ1550 .550" Blue Plate \$10.00

WMS-FPM Mikuni Fuel Pump \$12.50

(Fits: 196cc, 212cc)